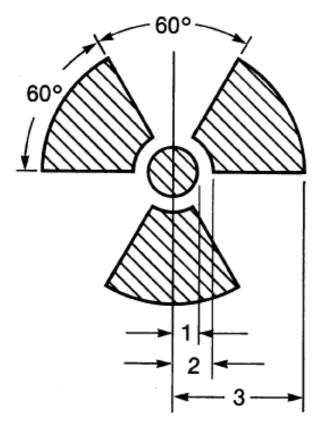

## Appendix B to Part 172—Trefoil Symbol

- 1. Except as provided in paragraph 2 of this appendix, the trefoil symbol required for RADIOACTIVE labels and placards and required to be marked on certain packages of Class 7 materials must conform to the design and size requirements of this appendix.
- 2. RADIOACTIVE labels and placards that were printed prior to April 1, 1996, in conformance with the requirements of this subchapter in effect on March 30, 1996, may continue to be used.

1=Radius of Circle—

Minimum dimensions

4 mm (0.16 inch) for markings and labels

12.5 mm (0.5 inch) for placards

2=11/2Radii

3=5 radii for markings and labels

41/2radii for placards.

[60 FR 50306, Sept. 28, 1995, as amended by 172-143, 61 FR 20750, May 8, 19